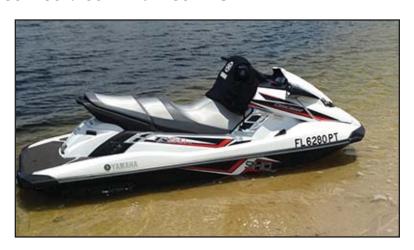

## 2014 Yamaha FA1800N Jetski & 2014 Karavan trailer

Hull: White w/black

• Engines: 2014 Yamaha

• Trailer: 2014 Karavan single axle trailer

VIN: 5KTWS1413EF010968

• Trailer FL License #: DCVW13

HIN #: US-YAMA4313J314 FL Reg #: FL 6280 TT